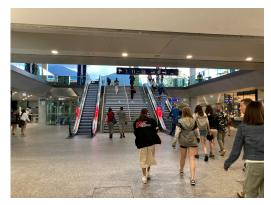

## In Lugano:

1. Exit the station in Lugano.

2. Bus stop is in front of the top of the rolling stairs

Take bus # 6 (runs every 10 minutes) and get out at Lugano, Campus Universitario

Cross the river, enter the very (very) large concrete building. You'll find signs.